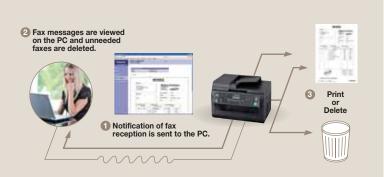

### Incoming Fax Preview <sup>\*1</sup> \*2

Received faxes can be stored into memory and previewed from a network connected PC using Internet browser software. Once a fax is previewed, they can be printed, saved or deleted from memory. This helps prevent unwanted faxes from being automatically printed and wasting paper.