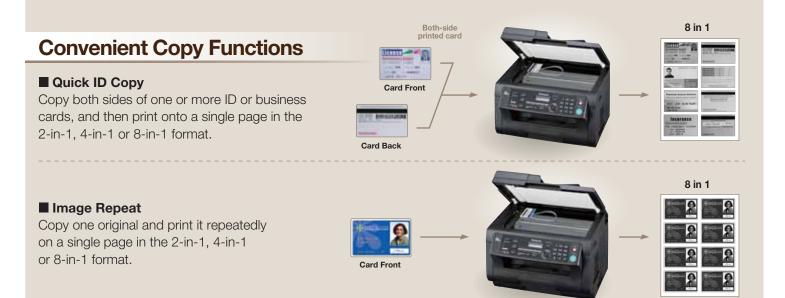

### Front Access

Replacing consumables and replenishing paper are all done from the front side of the machine, for easy maintenance and access.

| Line up                      |                                                                                            |                                         |                                           |  |
|------------------------------|--------------------------------------------------------------------------------------------|-----------------------------------------|-------------------------------------------|--|
|                              | КХ-МВ2030                                                                                  | KX-MB2010                               | KX-MB2000                                 |  |
| Model                        |                                                                                            |                                         |                                           |  |
| Automatic Document Feeder    |                                                                                            | ✓                                       |                                           |  |
| Сору                         | ×                                                                                          | · · · · · · · · · · · · · · · · · · ·   |                                           |  |
| Print                        | ×                                                                                          | ×                                       | ×                                         |  |
| Scan                         | · · · · · · · · · · · · · · · · · · ·                                                      | ×                                       | ✓<br>✓                                    |  |
| Fax                          | · · ·                                                                                      |                                         | •<br>—                                    |  |
| Network                      | ×                                                                                          | ×                                       | ×                                         |  |
|                              |                                                                                            |                                         | •                                         |  |
| Toner Cartridge              | (2,000 page                                                                                | KX-FAT411<br>s, ISO/IEC 19752 standard) | N. S. |  |
| Drum Cartridge               | KX-FAD412<br>(6,000 pages)                                                                 |                                         |                                           |  |
| Specifications               | -                                                                                          | Γ                                       |                                           |  |
|                              | KX-MB2030                                                                                  | KX-MB2010                               | KX-MB2000                                 |  |
| General                      |                                                                                            |                                         |                                           |  |
| Printing Process             | Laser                                                                                      |                                         |                                           |  |
| Paper Handling               | A4 / Letter / Legal *1 / B5(JIS) / B5(ISO) / 16K / 216 mm x 330 mm *1 / 216 mm x 340 mm *1 |                                         |                                           |  |
| Paper Capacity               | 250 sheets + Single sheet manual tray                                                      |                                         |                                           |  |
| Automatic Document Feeder    | Yes (20 originals) No                                                                      |                                         |                                           |  |
| LCD Display                  | 16 digits / 2 lines                                                                        |                                         |                                           |  |
| Supported OS                 | Microsoft® Windows® 2000 / XP / 7 / Windows Vista®                                         |                                         |                                           |  |
| Memory Size                  |                                                                                            | 32 MB                                   |                                           |  |
| Printer                      |                                                                                            |                                         |                                           |  |
| Print Speed                  | Up to 24 ppm                                                                               |                                         |                                           |  |
| Print Resolution             | 600 x 600 dpi                                                                              |                                         |                                           |  |
| Emulation                    | GDI                                                                                        |                                         |                                           |  |
| Copier                       |                                                                                            |                                         |                                           |  |
| Copy Speed *2                | Up to 24 cpm                                                                               |                                         |                                           |  |
| Copy Resolution              | Up to 600 x 600 dpi                                                                        |                                         |                                           |  |
| Multi-Copy                   | 99 pages                                                                                   |                                         |                                           |  |
| Reduction / Enlargement      | 25% - 400% (1% incremental steps)                                                          |                                         |                                           |  |
| Copy Function                | Quick ID Copy, N-in-1, Separate N-in-1, Poster, Image Repeat, Edge, Margin                 |                                         |                                           |  |
| Scanner                      |                                                                                            |                                         |                                           |  |
| Colour / Monochrome Scanning | Yes / Yes                                                                                  |                                         |                                           |  |
| Scan Resolution              | Up to 600 x 1200 dpi (Optical)                                                             |                                         |                                           |  |
|                              |                                                                                            | Up to 9600 x 9600 dpi (Interpolated)    |                                           |  |
| Scan Capabilities            | Scan to PC / Email address / FTP server / SMB folder                                       |                                         |                                           |  |
| Fax                          |                                                                                            |                                         |                                           |  |
| Compatibility                | 33.6 kbps Super G3                                                                         |                                         | 10                                        |  |
| Memory Size                  | 3.5 MB                                                                                     |                                         | 10                                        |  |
| Phonebook                    | 100 + 6 stations                                                                           | No                                      |                                           |  |
| One-Touch Dial               | 6 stations                                                                                 | No                                      |                                           |  |
| Fax / Tel Switch             | Yes                                                                                        | 1                                       | 10                                        |  |
| Interface                    |                                                                                            |                                         |                                           |  |
| Local                        | Hi-Speed USB 2.0                                                                           |                                         |                                           |  |
| Network                      | 10 Base-T / 100 Base-TX Ethernet                                                           |                                         |                                           |  |
| Others                       |                                                                                            |                                         |                                           |  |
| Dimensions (W x D x H)       | 16.5" x 17.0" x 12.0" 16.5" x 17.0" x 10.0"                                                |                                         |                                           |  |
| Weight                       | A 1919 1991                                                                                | . 26.5 lbs                              | Approx. 24.3 lbs                          |  |