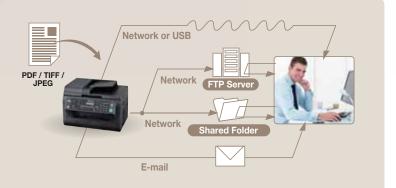

# **Network Colour Scanning**

Documents scanned from the KX-MB2000 series can be transmitted in full colour to a Local or Network connected PC, FTP server, Network Shared folder, or directly to an Email address. Scanned documents can be saved as a TIFF, JPEG or PDF documents.