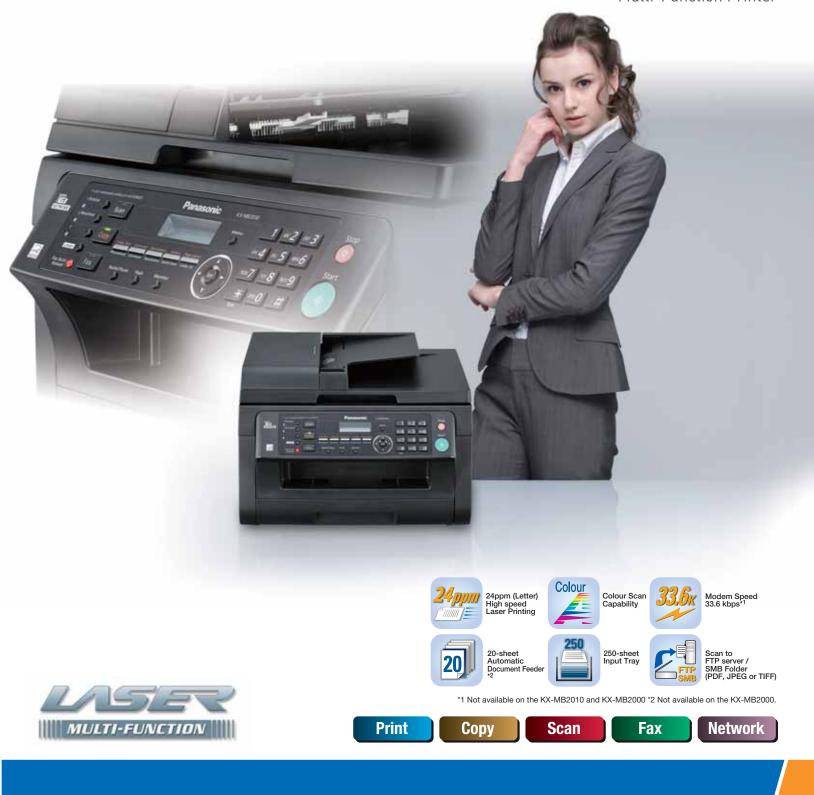

## KX-MB2030 KX-MB2010 KX-MB2000 Multi-Function Printer

# **Compact and Stylish Multi-Function Printer**

The Panasonic KX-MB2000 Series multi-function printers are an excellent choice for small offices and remote home offices. They feature a compact high-speed 24-ppm printer, diverse copy features, high-resolution colour scanning up to 9600 dpi (interpolated), 33.6 kbps Super G3 Fax<sup>\*1</sup>, and standard network connection. They also come bundled with the Panasonic Multifunction Station Software suite, which includes Panasonic newest software the Easy Print Utility.

\*1 Not available on the KX-MB2010 and KX-MB2000.